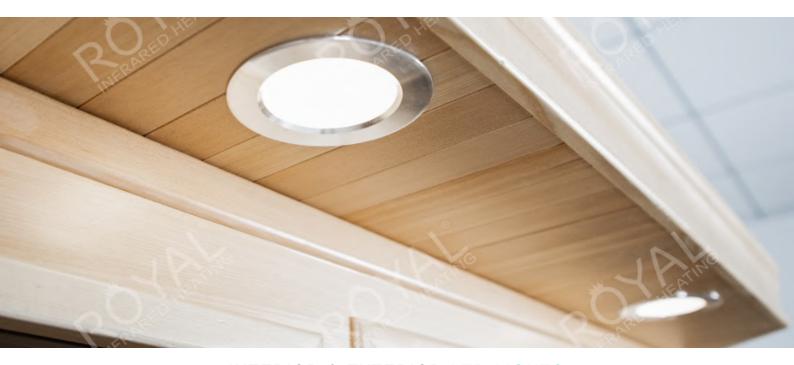

### INTERIOR & EXTERIOR LED LIGHTS

# For a classy and modern appearance at home

For the best experience each sauna "Balnera S" has both interior and exterior LED Lights which are controlled separately via the Multi Control Panel. Bulbs can be easily changed. Moreover, any multi-coloured LED bulbs can be used.