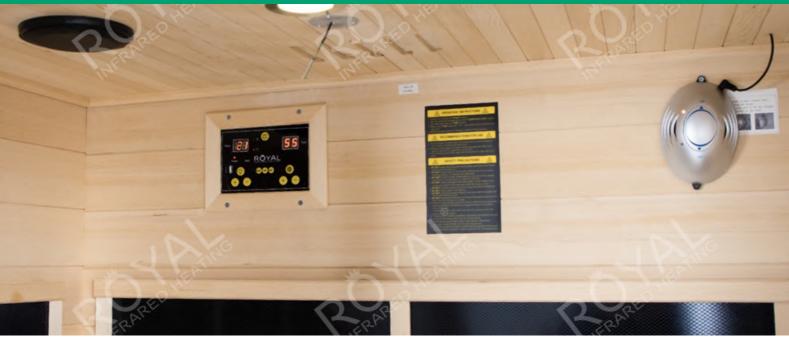

### MULTI-CONTROL PANEL AND TEMPERATURE SENSOR

# Adjustable Temperature from 30°C to 60°C and timer from 0 to 60 minutes

Easy to use control panel with multiple features and controls. Adjustable temperature from 30°C to 60°C and timer from 0 to 60 minutes. Control the LED Lights as well as the Chromotherapy Light by choosing the healing colour you would like to use. The Digital Temperature Sensor allows the sauna to read the temperature. Setup your Low EMF Infrared Sauna "Balnera S" as you wish.