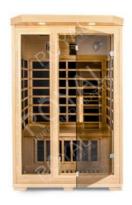

### **LOW EMF FAR INFRARED SAUNAS**

**EXCELLENT** 

**EXCELLENT** 

Balnera S2 1-2 persons 1.86kW

Balnera S3 2-3 persons

Balnera S4 3-4 persons

#### Balnera S2

Power: 1860W

Size: 120cm x 120cm x 190cm

Persons: 1-2

Low EMF Far Infrared Plates: 8