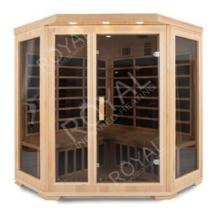

### **LOW EMF FAR INFRARED SAUNAS**

**EXCELLENT** 

**EXCELLENT** 

Balnera S2 1-2 persons 1.86kW

Balnera S3 2-3 persons

Balnera S4 3-4 persons

# Balnera S4

Power: 2340W

Size: 150cm x 65cm x 120cm x 190cm

Persons: 3-4

Low EMF Far Infrared Plates: 9