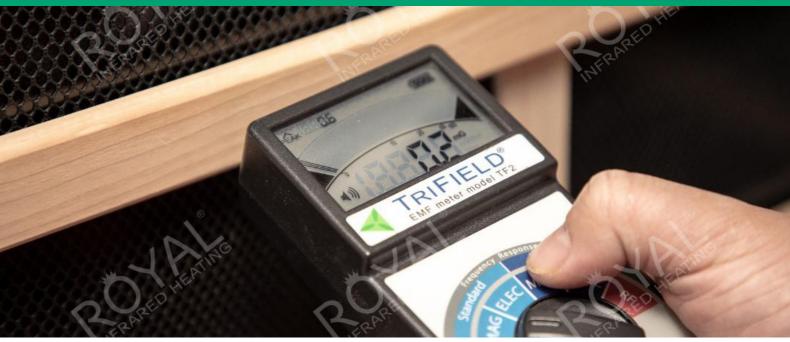

It is generally accepted that exposure to EMF should not exceed 3 milligauss. The EPA (U.S. Environmental Protection Agency) has proposed a safety standard of 3 MG. Sweden has also set a recommended safety limit of 3 MG. When EMF levels are measured inside your Royal Infrared Heating® sauna all around your seated position, EMF levels are less than 1mg.

### Reading of less than 3mGauss at 2cm & 0mGauss at 24cm

It is generally accepted that exposure to EMF should not exceed 3 milligauss. The EPA (U.S. Environmental Protection Agency) has proposed a safety standard of 3 MG. Sweden has also set a recommended safety limit of 3 MG. When EMF levels are measured inside your Royal Infrared Heating® sauna all around your seated position, EMF levels are less than 1mg.

#### Safe technological advantage

Unlike other infrared saunas, "Belnera S" saunas have Low EMF Carbon Fiber Plates (Far Infrared Heaters). Human bodies are made up of carbon and water, so the spectrum from carbon fiber heater is easier to be absorbed by people. The reading of less than 3mGauss at 2cm & 0mGauss at 24cm makes our saunas 100% organic and safe for the health. Low EMF Infrared Plates (Heaters) is the only recommended sauna solution by doctors and specialists all over the world. Also the Infrared Saunas "Balnera S" incorporate the 7-colour phototherapy lamp, also know as Chromotherapy. It can release 7 different phototherapy colours, each color has a different positive healing effect on the human body. To ensure the safety and quality of Royal infrared Heating saunas and follow all European high standards we make 6 quality inspections and EMF test before the packaging and delivering to our customers. Each sauna "Balnera" has a lifetime of 10-15 years and a warranty of 12 months.