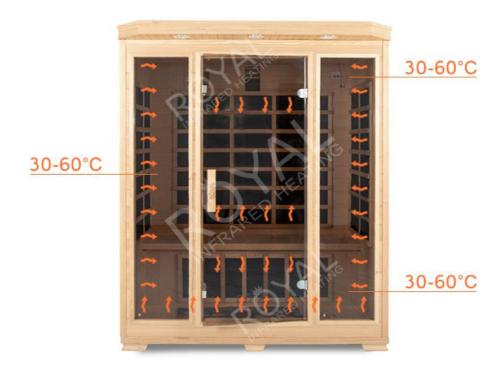

### FAR INFRARED SAUNAS MAIN FEATURES:

- Low EMF Infrared Plates for **Pleasant Dry Heat**
- Canadian Hemlock and Brown Tempered Glass
- Chromotherapy 7 colour Healing Therapy Light
- Interior and Exterior LED Lights
- Multi Control Panel and Digital Temperature Sensor
- Adjustable **Temperature** from 30°C to 60°C
- Adjustable **Timer** from 0 to 60 minutes
- Hand-made components and Excellent Appearance
- Oxygen Ionizer for fresh and clean air inside
- 12 months of Warranty

# Adjustable Temperature from 30°C to 60°C and timer from 0 to 60 minutes

Easy to use control panel with multiple features and controls. Adjustable temperature from 30°C to 60°C and timer from 0 to 60 minutes. Control the LED Lights as well as the Chromotherapy Light by choosing the healing colour you would like to use. The Digital Temperature Sensor allows the sauna to read the temperature. Setup your Low EMF Infrared Sauna "Balnera S" as you wish.