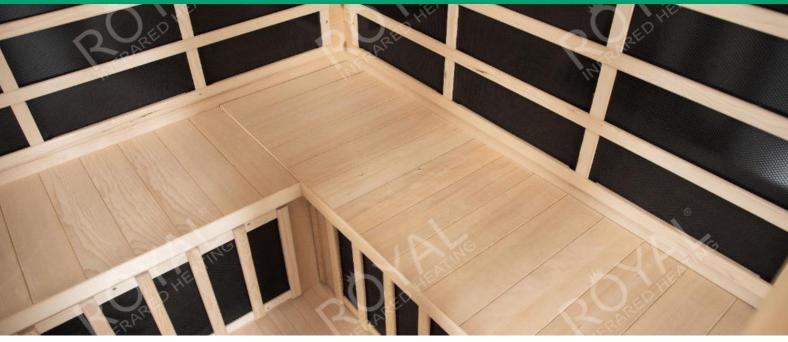

# GHS CERTIFIED CANADIAN HEMLOCK AND BROWN TEMPERED GLASS

### With the Full-height Brown Tempered Glass Door

The wood is polish by water based paint for wood outside the sauna. Consequently each sauna by Royal Infrared Heating® is resistant to water and can be installed in any indoor area, including bathroom.

The combination of the Canadian Hemlock wood and Light Brown Tempered Glass makes the Infrared Saunas "Balnera S" unique in its design. Simply beautiful. The full-height sauna door is also made out of the Light Brown Tempered Glass. Door handle is hand made with brand design of Royal Infrared Heating®.