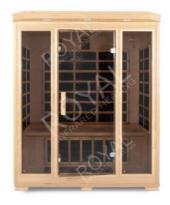

### **LOW EMF FAR INFRARED SAUNAS**

**EXCELLENT** 

**EXCELLENT** 

Balnera S2 1-2 persons 1.86kW

Balnera S3 2-3 persons

Balnera S4 3-4 persons

#### Balnera S3

Power: 1920W

Size: 153cm x 125cm x 190cm

Persons: 2-3

Low EMF Far Infrared Plates: 9