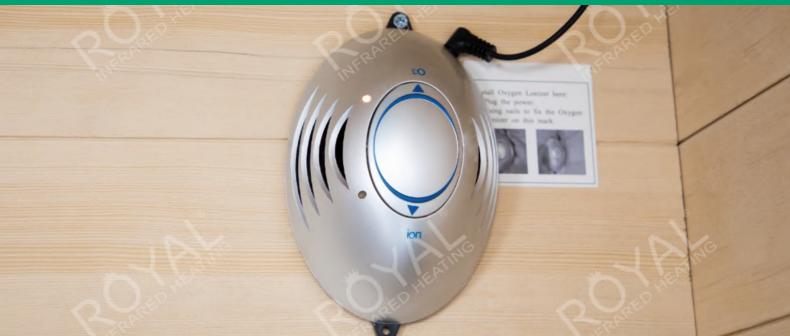

# **OXYGEN IONIZER**

# Fresh and clean air inside

Oxygen ionizers makes the air cleaner and fresher by purifying the air. Thus, you can breathe easier and enjoy the sauna experience with saunas by Royal Infrared Heating©.