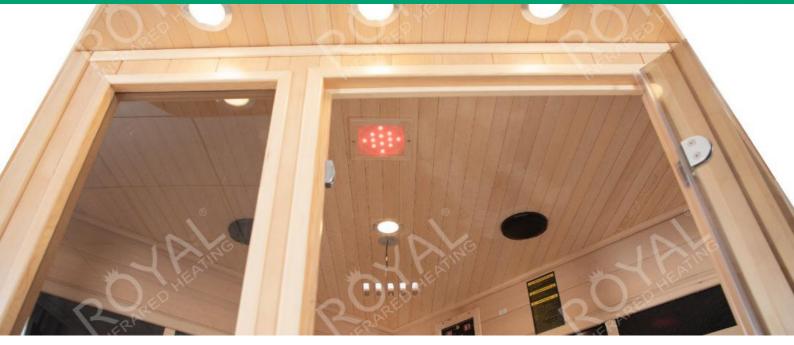

#### CHROMOTHERAPY 7 COLOUR HEALING LIGHT

# Each color has a different positive effect on the human body

The 7-colour phototherapy lamp can release 7 different phototherapy colours, each color has a different positive healing effect on the human body. Chromotherapy, also called color therapy, is the use of color and light to gently bring about homeostasis. Color and light is applied to specific areas and acupoints on the body. Color therapy light - Natural medical treatment. 7 different colors: improve skin, circulation, nerve and suit particular mood; adjust mental and health.

### INTERIOR & EXTERIOR LED LIGHTS

# For a classy and modern appearance at home

For the best experience each sauna "Balnera S" has both interior and exterior LED Lights which are controlled separately via the Multi Control Panel. Bulbs can be easily changed. Moreover, any multi-coloured LED bulbs can be used.